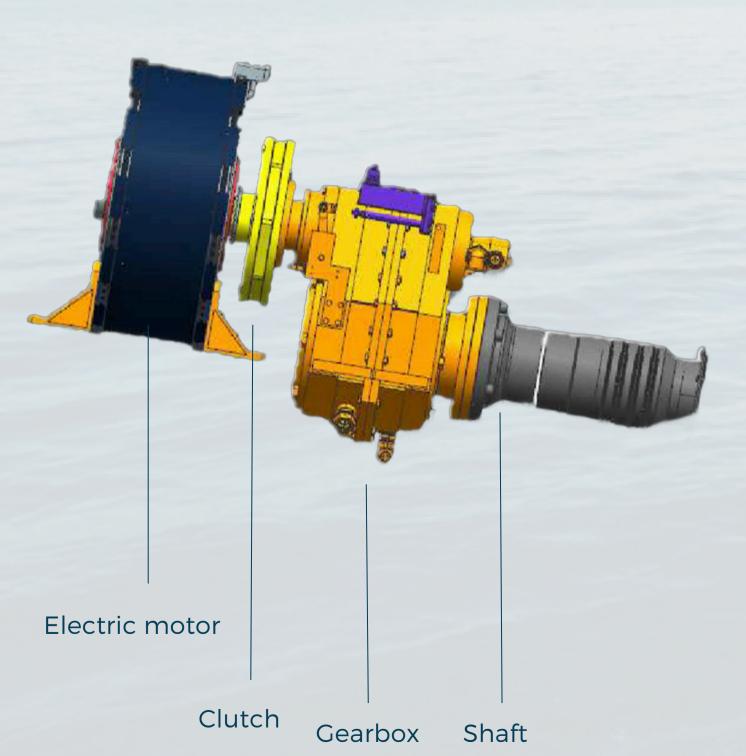

### COMPOSITION

- ELECTRIC UNIT (MOTOR/GENERATOR COMBINATION)
- SPECIAL DESIGN GEARBOX
- INVERTERS
- CENTRAL CONTROL UNIT
- WIRING HARNESS
- COOLING SYSTEM
- BATTERY
- ASSEMBLY, ENGINEERING AND COMPLETE INSTALLATION BY SHARK7