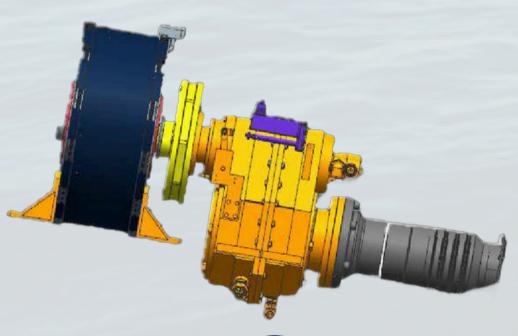

## SHARK7 ELECTRIC PROPULSION SYSTEM

PACKAGE FOR A CLIENT

### COMPOSITION

- ELECTRIC UNIT (MOTOR/GENERATOR COMBINATION)
- SPECIAL DESIGN GEARBOX
- INVERTERS
- CENTRAL CONTROL UNIT
- WIRING HARNESS
- COOLING SYSTEM
- BATTERY
- ASSEMBLY, ENGINEERING AND COMPLETE INSTALLATION BY SHARK7