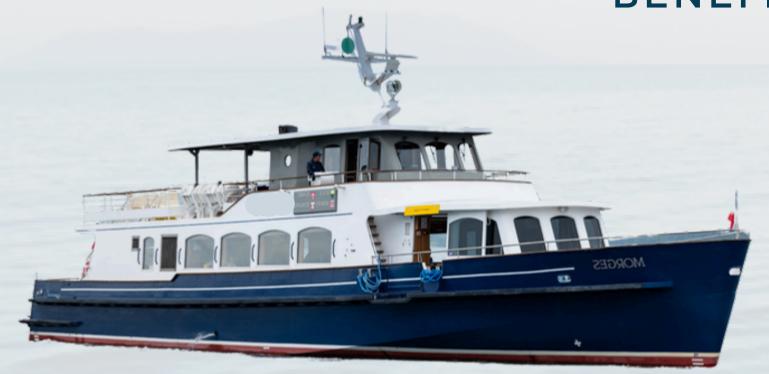

MODERNIZING SHIPS WITH ADVANCED
TECHNOLOGIES FOR BETTER COMFORT AND
POSITIVE ENVIRONMENTAL IMPACT

SHARK7 OFFERS UNIQUE, MOST COMPACT AND EFFICIENT INLINE ELECTRIC & HYBRID PROPULSIONS FOR ALL TYPES OF SHIPS (MOTOR, YACHTS, SAILING...) THAT FITS IN ALL ENGINE ROOMS

SHARK7 ENGINEERS AND SUPPLY PARTNERS DUE TO ITS
EXTENSIVE EXPERIENCE AND ROOTS IN MARINE,
AUTOMOTIVE AND AVIATION INDUSTRIES ARE ABLE TO
DELIVER THESE TURN-KEY PROPULSION SOLUTIONS.
SHARK7 CUSTOMIZED ELECTRIC & HYBRID DRIVES ALLOW
INCREASED COMFORT, LESS EMISSIONS AND SIGNIFICANT
FUEL SAVINGS COMPARED TO REGULAR DIESEL
PROPULSION.

SHARK7 ENVIRONMENT FRIENDLY SOLUTIONS MEET
SAFETY AND RELIABILITY EXPECTATIONS FROM MARINE
INDUSTRY AND ALLOWS FOR VIBRATION-FREE LIVING ON
BOARD.

SHARK7 AND ITS INTERNATIONALLY RECOGNISED SUPPLY
PARTNERS PROVIDE FULL WARRANTY ON ITS SYSTEMS
AND ITS COMPONENTS INCLUDING MAINTENANCE
CONTRACTS