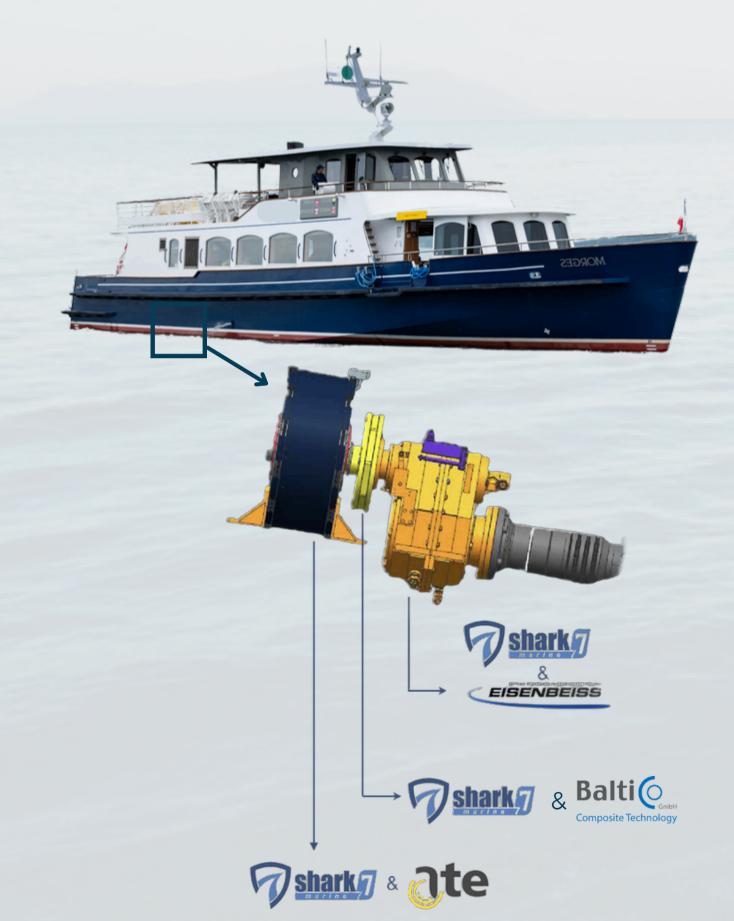

## SHARK7 ELECTRIC PROPULSION SYSTEM

PACKAGE FOR A CLIENT

### COMPOSITION

- ELECTRIC UNIT (MOTOR/GENERATOR COMBINATION)
- SPECIAL DESIGN GEARBOX
- INVERTERS
- CENTRAL CONTROL UNIT
- WIRING HARNESS
- COOLING SYSTEM
- BATTERY
- ASSEMBLY, ENGINEERING AND COMPLETE INSTALLATION BY SHARK7